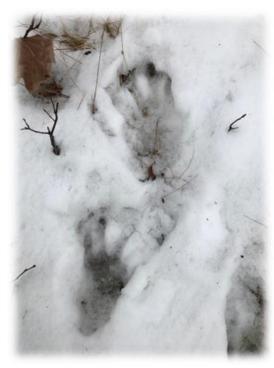

# My View of the Lake

Zebra Mussells on the dock-- Moe Webb

Strange prints coming from the river –Joel Ward

Sun dogs in February

Lin Ward

**Schoolcraft Reflections** 

Lin Ward