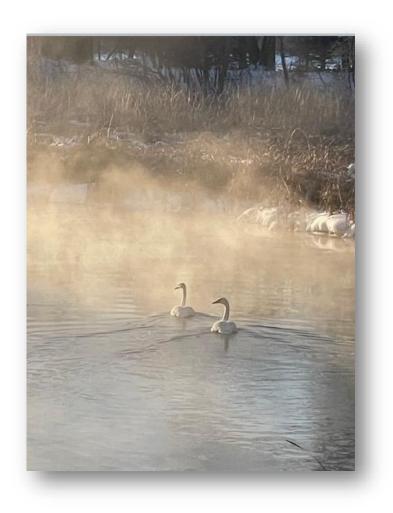

Winter Photo Contest
Winner:
Polly Scotland

1<sup>st</sup> place winner will receive a \$75 gift certificate for Lake Plantagenet wear from the Balsam Beach gift shop.